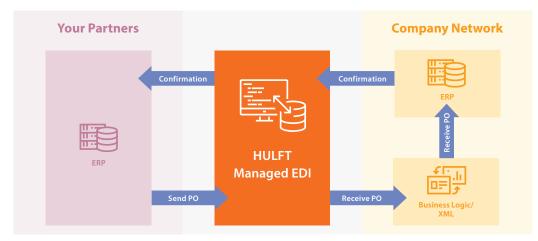

#### Diagram of a Typical HULFT EDI Process

Because there are so many standards and communications protocols, you need a trusted partner that not only understands the end-to-end process, but one that can make changes as your business evolves. Leave it to HULFT to map and maintain your EDI workflow and inso you can spend more time with customers, partners and other strategic areas of the business.